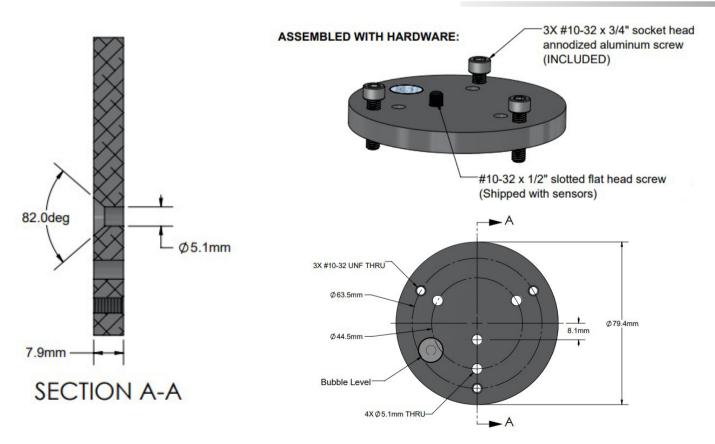

use on flat surfaces or to mount to surfaces, such as wood. The leveling plate contains an integrated bubble-level designed to work between -29 and 55 C to make leveling simple and accurate, which ensures correct sensor deployment.

#### Accommodated Sensor Models

The leveling plate can accommodate all Apogee Instruments' solar radiation sensors, such as pyranometers, pyrgeometers, quantum sensors, and more.



# SPECIFICATIONS

|            | AM-500                                               |
|------------|------------------------------------------------------|
| Dimensions | 79 mm x 79 mm x 8 mm                                 |
| Mass       | 113 g                                                |
| Warranty   | 4 years against defects in materials and workmanship |

## DIMENSIONS





Rev: 23-Jun-2022