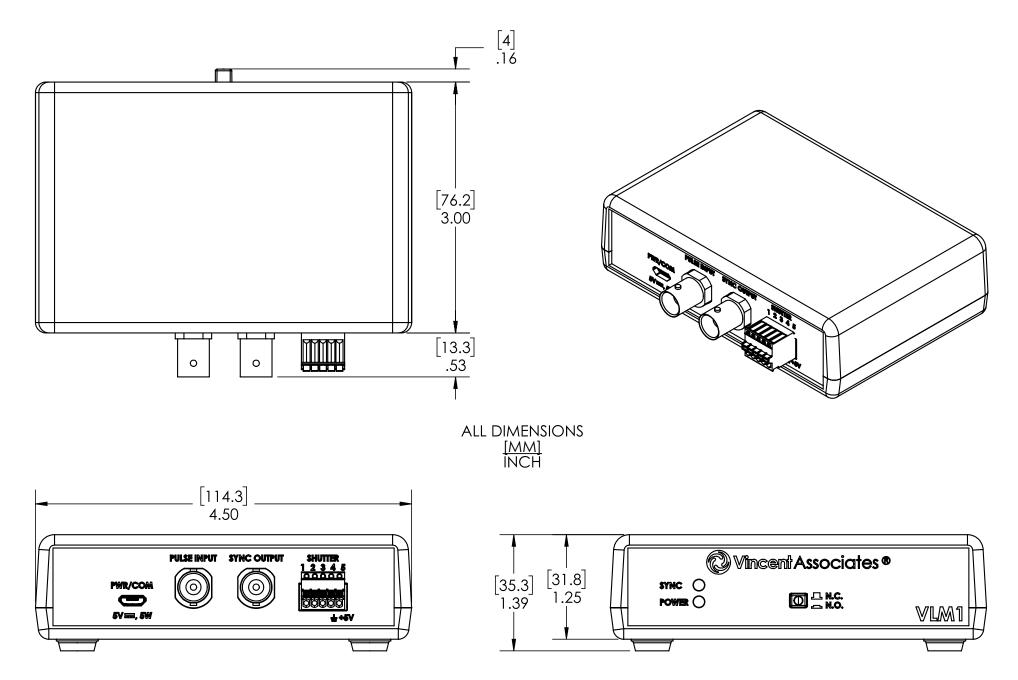

time. Active High or Active Low (default) is selectable with an internal jumper.
- **3. Sync Output BNC** for shutters equipped with electronic sync systems. Active High (default) or Active Low is selectable with an internal jumper.
- 4. **5-Pin Pluggable Spring Terminal** for shutter termination and sync system interface. The flying leads from the FS series shutters can connect directly to this terminal (no adapter is necessary).
- 5. LED Power Indicator
- **6. LED Sync Status Indicator** (if shutter is equipped with a sync system)
- 7. Manual Shutter Open/Close Switch: Push to open and push again to close the shutter. A green LED on the push-button indicates when the driver is active.





Instrument Expert Original factory packaging www.dorgean.com

## Technical Drawing - VLM1 Layout