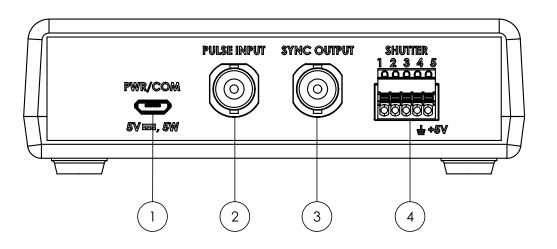

#### Features and Functionality

Rear Panel

#### Front Panel

- USB/Power Input: +5VDC 0.5A min (USB5 +5VDC 1A wall adapter included).
  A USB interface cable (USB A 2.0 to USB Micro B) is included for use with the USB5 power supply, or it can be connected to a computer to supply power and data.
- Pulse Input BNC for shutter control via a +5V TTL signal – pulse width determined exposure time. Active High or Active Low (default) is selectable with an internal jumper.
- **3. Sync Output BNC** for shutters equipped with electronic sync systems. Active High (default) or Active Low is selectable with an internal jumper.
- 4. **5-Pin Pluggable Spring Terminal** for shutter termination and sync system interface. The flying leads from the FS series shutters can connect directly to this terminal (no adapter is necessary).
- 5. LED Power Indicator
- **6. LED Sync Status Indicator** (if shutter is equipped with a sync system)
- 7. Manual Shutter Open/Close Switch: Push to open and push again to close the shutter. A green LED on the push-button indicates when the driver is active.