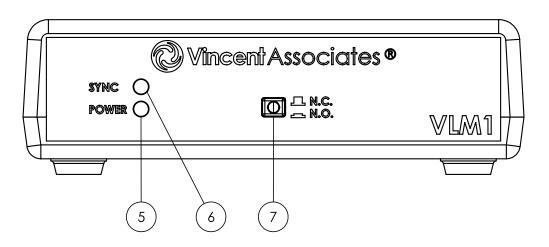

#### Front Panel

- USB/Power Input: +5VDC 0.5A min (USB5 +5VDC 1A wall adapter included).
  A USB interface cable (USB A 2.0 to USB Micro B) is included for use with the USB5 power supply, or it can be connected to a computer to supply power and data.
- Pulse Input BNC for shutter control via a +5V TTL signal – pulse width determined exposure time. Active High or Active Low (default) is selectable with an internal jumper.
- **3. Sync Output BNC** for shutters equipped with electronic sync systems. Active High (default) or Active Low is selectable with an internal jumper.
- 4. **5-Pin Pluggable Spring Terminal** for shutter termination and sync system interface. The flying leads from the FS series shutters can connect directly to this terminal (no adapter is necessary).
- 5. LED Power Indicator
- **6. LED Sync Status Indicator** (if shutter is equipped with a sync system)
- 7. Manual Shutter Open/Close Switch: Push to open and push again to close the shutter. A green LED on the push-button indicates when the driver is active.